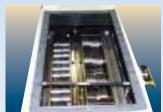

## BEAT PRECISION LEVELERS.

B&K Levelers are built to ensure precision shape correction and material flatness. From rugged, all-steel upper and lower housings to high

quality alloy steel back-up and work rolls, you won't find a better built leveler on the market, backed by a 2-year warranty on all components. Machine widths from 24" - 96" are available with 4-high or optional 5- and 6-high roll