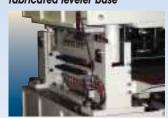

treated to 62-64 Rockwell C scale

Floating full-width intermediate

Stress-relieved, all-steel fabricated leveler base

Lower wedge adjustment

Lower power adjustable back-ups

Leveler motorized back-up adjustment