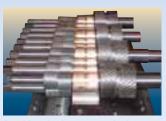

arrangements. B&K...the best built, best backed levelers you can buy.

Stress-relieved, all-steel fabricated upper housing

Manually adjustable leveler fixed upper Leveler upper work rolls, heat back-ups for greater leveling control

treated to 62-64 Rockwell C scale

Floating full-width intermediate

Stress-relieved, all-steel fabricated leveler base

Lower wedge adjustment

Lower power adjustable back-ups

Leveler motorized back-up adjustment