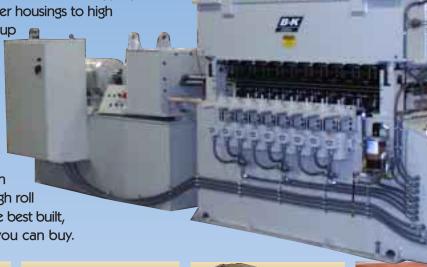

## BEAT PRECISION LEVELERS.

B&K Levelers are built to ensure precision shape correction and material flatness. From rugged, all-steel upper and lower housings to high

quality alloy steel back-up and work rolls, you won't find a better built leveler on the market, backed by a 2-year warranty on all components. Machine widths from 24" - 96" are available with 4-high or optional 5- and 6-high roll

arrangements. B&K...the best built, best backed levelers you can buy.

Stress-relieved, all-steel fabricated upper housing

Manually adjustable leveler fixed upper Leveler upper work rolls, heat back-ups for greater leveling control

treated to 62-64 Rockwell C scale

Floating full-width intermediate

Stress-relieved, all-steel fabricated leveler base

Lower wedge adjustment

Lower power adjustable back-ups

Leveler motorized back-up adjustment

Leveler journals and lubrication distribution. Easy access to work rolls.

Dual herringbone gear train

Gear driven oil recirculation system

Pictorial touchscreen control provides ease of set-up and operation